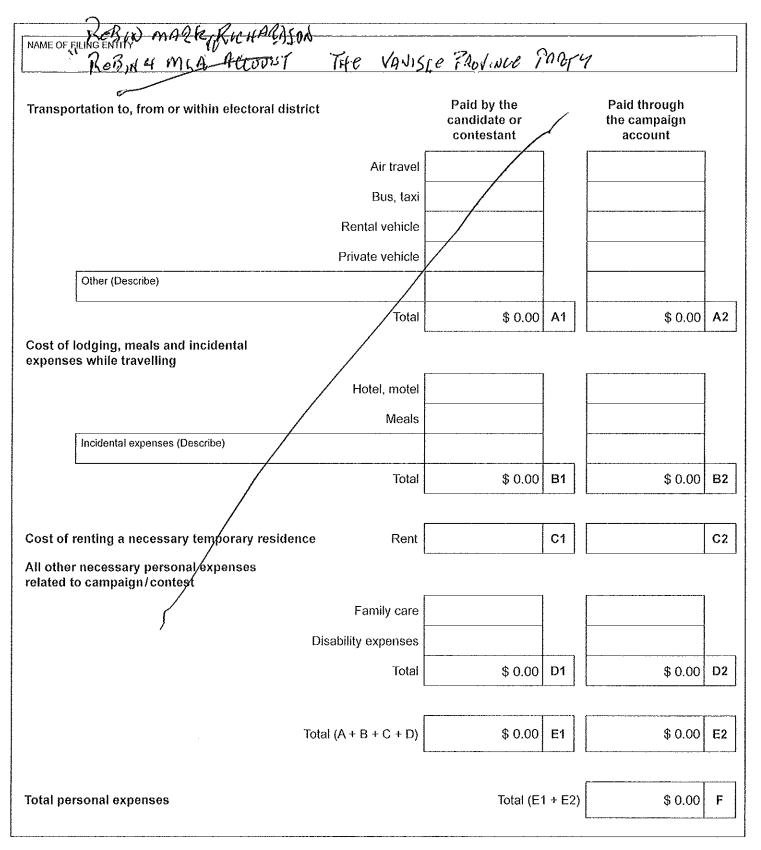

|                                                            | ELECTION FINANCING REPORT                                                                                                                                                                                                                                                                                                                                                                                                                                                                                                                                                                                                                                                                                                                                                                                                                                                                                                                                                                                                                                                                                                                                                                                                                                                                                                                                                                                                                                                                                                                                                                                                                                                                                                                                                                                                                                                          |                                       | F<br>(18/ |
|------------------------------------------------------------|------------------------------------------------------------------------------------------------------------------------------------------------------------------------------------------------------------------------------------------------------------------------------------------------------------------------------------------------------------------------------------------------------------------------------------------------------------------------------------------------------------------------------------------------------------------------------------------------------------------------------------------------------------------------------------------------------------------------------------------------------------------------------------------------------------------------------------------------------------------------------------------------------------------------------------------------------------------------------------------------------------------------------------------------------------------------------------------------------------------------------------------------------------------------------------------------------------------------------------------------------------------------------------------------------------------------------------------------------------------------------------------------------------------------------------------------------------------------------------------------------------------------------------------------------------------------------------------------------------------------------------------------------------------------------------------------------------------------------------------------------------------------------------------------------------------------------------------------------------------------------------|---------------------------------------|-----------|
|                                                            |                                                                                                                                                                                                                                                                                                                                                                                                                                                                                                                                                                                                                                                                                                                                                                                                                                                                                                                                                                                                                                                                                                                                                                                                                                                                                                                                                                                                                                                                                                                                                                                                                                                                                                                                                                                                                                                                                    |                                       | (10)      |
| . 🦉 IT                                                     | IS IS AN AMENDED FORM                                                                                                                                                                                                                                                                                                                                                                                                                                                                                                                                                                                                                                                                                                                                                                                                                                                                                                                                                                                                                                                                                                                                                                                                                                                                                                                                                                                                                                                                                                                                                                                                                                                                                                                                                                                                                                                              | V                                     | 0         |
| ECTIONS 111                                                | WONG COLLENA NO DITA.O                                                                                                                                                                                                                                                                                                                                                                                                                                                                                                                                                                                                                                                                                                                                                                                                                                                                                                                                                                                                                                                                                                                                                                                                                                                                                                                                                                                                                                                                                                                                                                                                                                                                                                                                                                                                                                                             | Amendment #                           | lan       |
| CANDIDATE'S LAST NAME                                      | FIRST NAME                                                                                                                                                                                                                                                                                                                                                                                                                                                                                                                                                                                                                                                                                                                                                                                                                                                                                                                                                                                                                                                                                                                                                                                                                                                                                                                                                                                                                                                                                                                                                                                                                                                                                                                                                                                                                                                                         | MIDDLE NAME(S)                        |           |
| KILWARDS                                                   |                                                                                                                                                                                                                                                                                                                                                                                                                                                                                                                                                                                                                                                                                                                                                                                                                                                                                                                                                                                                                                                                                                                                                                                                                                                                                                                                                                                                                                                                                                                                                                                                                                                                                                                                                                                                                                                                                    | MODELIVARIE                           |           |
| ELECTORAL DISTRICT                                         |                                                                                                                                                                                                                                                                                                                                                                                                                                                                                                                                                                                                                                                                                                                                                                                                                                                                                                                                                                                                                                                                                                                                                                                                                                                                                                                                                                                                                                                                                                                                                                                                                                                                                                                                                                                                                                                                                    | TING DAY (YYYY / MM / DD)             |           |
| NANALMO                                                    | THE VANILLE PROVINCE PARTY 201                                                                                                                                                                                                                                                                                                                                                                                                                                                                                                                                                                                                                                                                                                                                                                                                                                                                                                                                                                                                                                                                                                                                                                                                                                                                                                                                                                                                                                                                                                                                                                                                                                                                                                                                                                                                                                                     | 9/01/30                               |           |
| INANCIAL AGENT'S LAST NAME                                 | FIRST NAME                                                                                                                                                                                                                                                                                                                                                                                                                                                                                                                                                                                                                                                                                                                                                                                                                                                                                                                                                                                                                                                                                                                                                                                                                                                                                                                                                                                                                                                                                                                                                                                                                                                                                                                                                                                                                                                                         | MIDDLE NAME(S)                        |           |
| RICHARDSO                                                  |                                                                                                                                                                                                                                                                                                                                                                                                                                                                                                                                                                                                                                                                                                                                                                                                                                                                                                                                                                                                                                                                                                                                                                                                                                                                                                                                                                                                                                                                                                                                                                                                                                                                                                                                                                                                                                                                                    | MARK                                  |           |
| INANCIAL AGENT'S MAILING ADDRES                            |                                                                                                                                                                                                                                                                                                                                                                                                                                                                                                                                                                                                                                                                                                                                                                                                                                                                                                                                                                                                                                                                                                                                                                                                                                                                                                                                                                                                                                                                                                                                                                                                                                                                                                                                                                                                                                                                                    |                                       |           |
| 143-7 CHIEF Ro                                             |                                                                                                                                                                                                                                                                                                                                                                                                                                                                                                                                                                                                                                                                                                                                                                                                                                                                                                                                                                                                                                                                                                                                                                                                                                                                                                                                                                                                                                                                                                                                                                                                                                                                                                                                                                                                                                                                                    |                                       |           |
| OSTALCODE PHONENU<br>(9A 17N3 (252))                       | MBER FAX NUMBER EMAIL ADDRESS<br>BB-4274 Threach @ telus, ne                                                                                                                                                                                                                                                                                                                                                                                                                                                                                                                                                                                                                                                                                                                                                                                                                                                                                                                                                                                                                                                                                                                                                                                                                                                                                                                                                                                                                                                                                                                                                                                                                                                                                                                                                                                                                       | 4                                     |           |
| TH INS (LSE)                                               | 100-4214 - Imrich (0 terus, he                                                                                                                                                                                                                                                                                                                                                                                                                                                                                                                                                                                                                                                                                                                                                                                                                                                                                                                                                                                                                                                                                                                                                                                                                                                                                                                                                                                                                                                                                                                                                                                                                                                                                                                                                                                                                                                     | . /                                   |           |
| his financing report includes t                            | e following forms:                                                                                                                                                                                                                                                                                                                                                                                                                                                                                                                                                                                                                                                                                                                                                                                                                                                                                                                                                                                                                                                                                                                                                                                                                                                                                                                                                                                                                                                                                                                                                                                                                                                                                                                                                                                                                                                                 | FORMS CHECKLIST                       | X         |
| hese forms must be                                         | Statement of Election Income and Expenses                                                                                                                                                                                                                                                                                                                                                                                                                                                                                                                                                                                                                                                                                                                                                                                                                                                                                                                                                                                                                                                                                                                                                                                                                                                                                                                                                                                                                                                                                                                                                                                                                                                                                                                                                                                                                                          | Form St-I&E-E                         | e         |
| ncluded in all reports.                                    | Summary of Expenses                                                                                                                                                                                                                                                                                                                                                                                                                                                                                                                                                                                                                                                                                                                                                                                                                                                                                                                                                                                                                                                                                                                                                                                                                                                                                                                                                                                                                                                                                                                                                                                                                                                                                                                                                                                                                                                                | Form Sm-E                             | Ľ         |
|                                                            |                                                                                                                                                                                                                                                                                                                                                                                                                                                                                                                                                                                                                                                                                                                                                                                                                                                                                                                                                                                                                                                                                                                                                                                                                                                                                                                                                                                                                                                                                                                                                                                                                                                                                                                                                                                                                                                                                    | · · · · · · · · · · · · · · · · · · · |           |
| hese forms only need to be<br>there is information to repo | -t                                                                                                                                                                                                                                                                                                                                                                                                                                                                                                                                                                                                                                                                                                                                                                                                                                                                                                                                                                                                                                                                                                                                                                                                                                                                                                                                                                                                                                                                                                                                                                                                                                                                                                                                                                                                                                                                                 | Form Sm-C                             |           |
| mere la monnation to repu                                  |                                                                                                                                                                                                                                                                                                                                                                                                                                                                                                                                                                                                                                                                                                                                                                                                                                                                                                                                                                                                                                                                                                                                                                                                                                                                                                                                                                                                                                                                                                                                                                                                                                                                                                                                                                                                                                                                                    |                                       |           |
|                                                            | Permitted Anonymous Contributions Accepted at Functions                                                                                                                                                                                                                                                                                                                                                                                                                                                                                                                                                                                                                                                                                                                                                                                                                                                                                                                                                                                                                                                                                                                                                                                                                                                                                                                                                                                                                                                                                                                                                                                                                                                                                                                                                                                                                            | Form S-A2                             |           |
|                                                            | Prohibited Contributions                                                                                                                                                                                                                                                                                                                                                                                                                                                                                                                                                                                                                                                                                                                                                                                                                                                                                                                                                                                                                                                                                                                                                                                                                                                                                                                                                                                                                                                                                                                                                                                                                                                                                                                                                                                                                                                           | Form S-Ax                             | $\square$ |
|                                                            | Personal Expenses of the Candidate                                                                                                                                                                                                                                                                                                                                                                                                                                                                                                                                                                                                                                                                                                                                                                                                                                                                                                                                                                                                                                                                                                                                                                                                                                                                                                                                                                                                                                                                                                                                                                                                                                                                                                                                                                                                                                                 | Form Sm-PE                            | Ľ         |
|                                                            | Summary of Fundraising Functions                                                                                                                                                                                                                                                                                                                                                                                                                                                                                                                                                                                                                                                                                                                                                                                                                                                                                                                                                                                                                                                                                                                                                                                                                                                                                                                                                                                                                                                                                                                                                                                                                                                                                                                                                                                                                                                   | Form Sm-F                             | Z         |
|                                                            | Fundralsing Function                                                                                                                                                                                                                                                                                                                                                                                                                                                                                                                                                                                                                                                                                                                                                                                                                                                                                                                                                                                                                                                                                                                                                                                                                                                                                                                                                                                                                                                                                                                                                                                                                                                                                                                                                                                                                                                               | Form S-F                              | Ø         |
|                                                            | Loans and Guarantees                                                                                                                                                                                                                                                                                                                                                                                                                                                                                                                                                                                                                                                                                                                                                                                                                                                                                                                                                                                                                                                                                                                                                                                                                                                                                                                                                                                                                                                                                                                                                                                                                                                                                                                                                                                                                                                               | Form S-L                              | Ø         |
|                                                            | Transfers Received and Glven                                                                                                                                                                                                                                                                                                                                                                                                                                                                                                                                                                                                                                                                                                                                                                                                                                                                                                                                                                                                                                                                                                                                                                                                                                                                                                                                                                                                                                                                                                                                                                                                                                                                                                                                                                                                                                                       | Form S-TRF                            |           |
|                                                            | Summary of Claim for Reimbursement of Election Expenses                                                                                                                                                                                                                                                                                                                                                                                                                                                                                                                                                                                                                                                                                                                                                                                                                                                                                                                                                                                                                                                                                                                                                                                                                                                                                                                                                                                                                                                                                                                                                                                                                                                                                                                                                                                                                            | Form Sm-CR                            | -14-      |
| ••••••••••••••••••••••••••••••••••••••                     | Details of Claim for Reimbursement of Election Expenses                                                                                                                                                                                                                                                                                                                                                                                                                                                                                                                                                                                                                                                                                                                                                                                                                                                                                                                                                                                                                                                                                                                                                                                                                                                                                                                                                                                                                                                                                                                                                                                                                                                                                                                                                                                                                            | Form S-CR                             | -13-      |
| nly complete if the candidat                               | Nomination Contestant Expenses                                                                                                                                                                                                                                                                                                                                                                                                                                                                                                                                                                                                                                                                                                                                                                                                                                                                                                                                                                                                                                                                                                                                                                                                                                                                                                                                                                                                                                                                                                                                                                                                                                                                                                                                                                                                                                                     | Form Sm-E-NC                          |           |
| n in a nomination contest.                                 | Summary of Political Contributions                                                                                                                                                                                                                                                                                                                                                                                                                                                                                                                                                                                                                                                                                                                                                                                                                                                                                                                                                                                                                                                                                                                                                                                                                                                                                                                                                                                                                                                                                                                                                                                                                                                                                                                                                                                                                                                 | Form Sm-C                             |           |
|                                                            | Polltical Contributions of Money/Property/Services over \$250                                                                                                                                                                                                                                                                                                                                                                                                                                                                                                                                                                                                                                                                                                                                                                                                                                                                                                                                                                                                                                                                                                                                                                                                                                                                                                                                                                                                                                                                                                                                                                                                                                                                                                                                                                                                                      | <ul> <li>Form S-A1</li> </ul>         |           |
|                                                            | Permilted Anonymous Contributions Accepted at Functions                                                                                                                                                                                                                                                                                                                                                                                                                                                                                                                                                                                                                                                                                                                                                                                                                                                                                                                                                                                                                                                                                                                                                                                                                                                                                                                                                                                                                                                                                                                                                                                                                                                                                                                                                                                                                            | Form S-A2                             |           |
|                                                            | Personal Expenses of the Contestant                                                                                                                                                                                                                                                                                                                                                                                                                                                                                                                                                                                                                                                                                                                                                                                                                                                                                                                                                                                                                                                                                                                                                                                                                                                                                                                                                                                                                                                                                                                                                                                                                                                                                                                                                                                                                                                | Form Sm-PE                            |           |
|                                                            | Summary of Fundraising Functions                                                                                                                                                                                                                                                                                                                                                                                                                                                                                                                                                                                                                                                                                                                                                                                                                                                                                                                                                                                                                                                                                                                                                                                                                                                                                                                                                                                                                                                                                                                                                                                                                                                                                                                                                                                                                                                   | Form Sm-F                             |           |
|                                                            | Fundraising Function                                                                                                                                                                                                                                                                                                                                                                                                                                                                                                                                                                                                                                                                                                                                                                                                                                                                                                                                                                                                                                                                                                                                                                                                                                                                                                                                                                                                                                                                                                                                                                                                                                                                                                                                                                                                                                                               | Form S-F                              |           |
| his report and appropriate for                             | Fundraising Function<br>:<br>If of the above-named candidate;<br>ns have been prepared in accordance with the <i>Election Act</i> ; and                                                                                                                                                                                                                                                                                                                                                                                                                                                                                                                                                                                                                                                                                                                                                                                                                                                                                                                                                                                                                                                                                                                                                                                                                                                                                                                                                                                                                                                                                                                                                                                                                                                                                                                                            | Form S-F                              |           |
|                                                            | formation and belief, all the information contained in this statement is contained in this statement is contained in the statement |                                       |           |
|                                                            | ş ()                                                                                                                                                                                                                                                                                                                                                                                                                                                                                                                                                                                                                                                                                                                                                                                                                                                                                                                                                                                                                                                                                                                                                                                                                                                                                                                                                                                                                                                                                                                                                                                                                                                                                                                                                                                                                                                                               | DATE (YYYY/MM/DD)                     | r 7/      |
| Rm Roche                                                   | id for                                                                                                                                                                                                                                                                                                                                                                                                                                                                                                                                                                                                                                                                                                                                                                                                                                                                                                                                                                                                                                                                                                                                                                                                                                                                                                                                                                                                                                                                                                                                                                                                                                                                                                                                                                                                                                                                             | 2019/04/29                            | (p)       |
| WARNING: S                                                 | igning a false statement is a serious offence and is subject to significant                                                                                                                                                                                                                                                                                                                                                                                                                                                                                                                                                                                                                                                                                                                                                                                                                                                                                                                                                                                                                                                                                                                                                                                                                                                                                                                                                                                                                                                                                                                                                                                                                                                                                                                                                                                                        | penallies.                            |           |
|                                                            |                                                                                                                                                                                                                                                                                                                                                                                                                                                                                                                                                                                                                                                                                                                                                                                                                                                                                                                                                                                                                                                                                                                                                                                                                                                                                                                                                                                                                                                                                                                                                                                                                                                                                                                                                                                                                                                                                    |                                       |           |