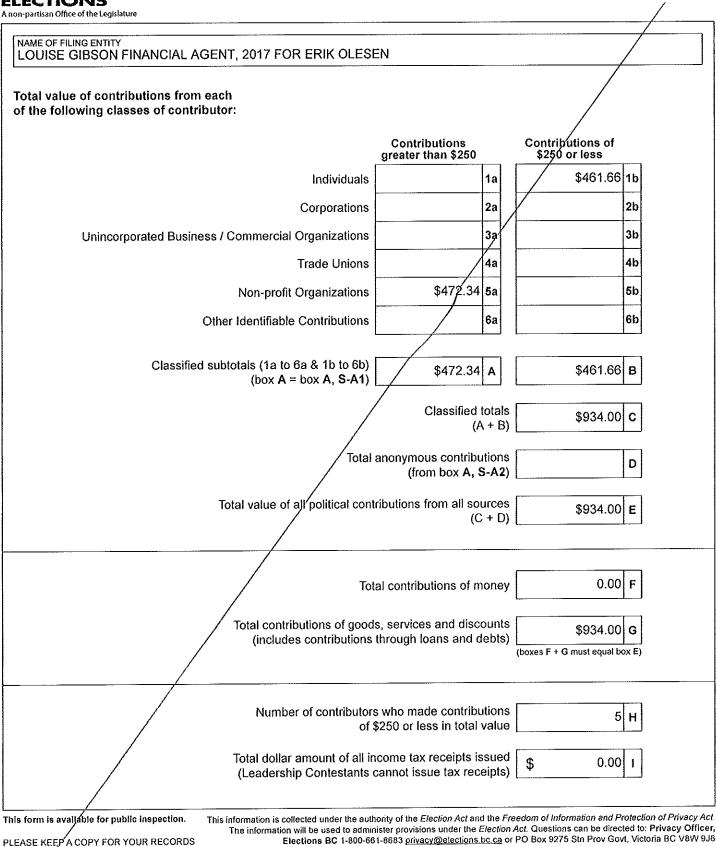

## SUMMARY OF POLITICAL CONTRIBUTIONS BY CLASS

Sm-C (15/07)

If form is for Nomination Contestant, please tick

| l value of contributions from each<br>e following classes of contributor: |                                                      |                              |               |                                                 |    |  |
|---------------------------------------------------------------------------|------------------------------------------------------|------------------------------|---------------|-------------------------------------------------|----|--|
|                                                                           |                                                      | butions<br>than \$250        |               | Contributions of<br>\$250 or less               |    |  |
| Individuals                                                               |                                                      |                              | 1a            | \$461.66                                        | 1b |  |
| Corporations                                                              |                                                      |                              | 2a            |                                                 | 2b |  |
| Unincorporated Business / Commercial Organizations                        |                                                      |                              | 3a            |                                                 | 3b |  |
| Trade Unions                                                              |                                                      |                              | 4a            |                                                 | 4b |  |
| Non-profit Organizations                                                  | ල,ග                                                  | -\$47 <del>2.3</del> 4       | 5a            |                                                 | 5b |  |
| Other Identifiable Contributions                                          |                                                      |                              | 6a            |                                                 | 6b |  |
| Classified subtotals (1a to 6a & 1b to 6b)<br>(box A = box A, S-A1)       | 0,00                                                 | -\$47 <del>2.3</del> 4       | A             | \$461.66                                        | в  |  |
|                                                                           |                                                      | Classified t<br>(A           | otals<br>+ B) | 461,66-\$934:00                                 | c  |  |
| Total                                                                     | Total anonymous contributions [D] (from box A, S-A2) |                              |               |                                                 |    |  |
| Total value of all political con                                          | tributions t                                         |                              | rces<br>+ D)  | 461,66 -\$934:00                                | E  |  |
| То                                                                        | tal contrib                                          | utions of m                  | oney          | 0.00                                            | F  |  |
| Total contributions of good<br>(includes contributions                    | ls, service<br>through ic                            | s and disco<br>bans and de   | ebts)         | -161.66 -\$934:00<br>(boxes F + G must equal bo |    |  |
| Number of contributor<br>of                                               |                                                      | de contribu<br>ss in total v |               | 5                                               | н  |  |
| Total dollar amount of all in (Leadership Contestants                     |                                                      |                              |               | \$ 0.00                                         | 1  |  |

**ELECTIONS** A non-partisan Office of the Legislature

## SUMMARY OF POLITICAL CONTRIBUTIONS BY CLASS

**Sm-C** (15/07)

SEE AMENDMENT

If form is for Nomination Contestant, please tick