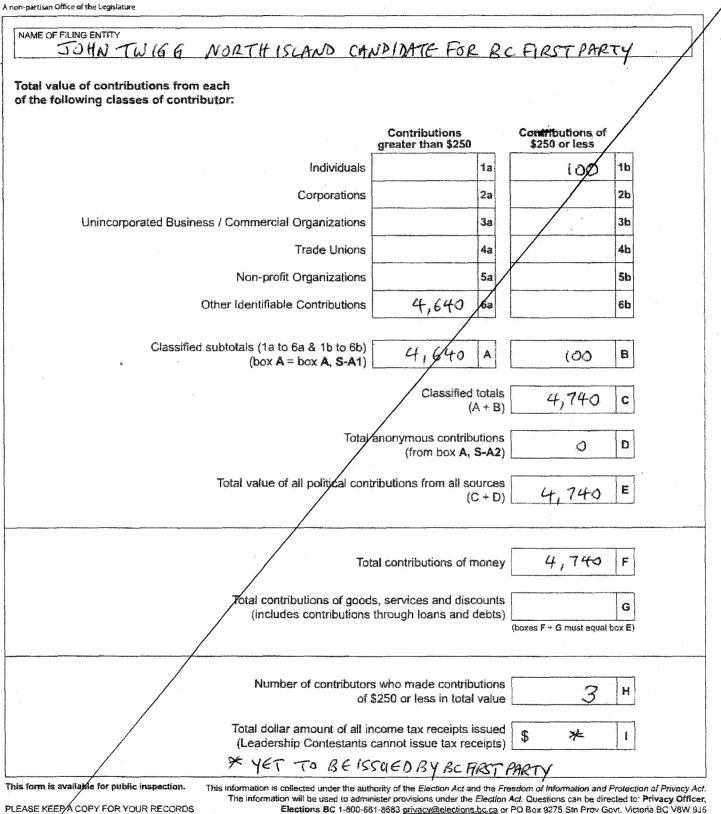

## SUMMARY OF POLITICAL CONTRIBUTIONS BY CLASS

**Sm-C** (15/07)

If form is for Nomination Contestant, please tick

| Contributions<br>Eater than \$250      | ·<br>· .         | Contributions of<br>\$250 or less    |              |  |
|----------------------------------------|------------------|--------------------------------------|--------------|--|
| 4640                                   | 1a               | 100                                  | 1b           |  |
|                                        | 2a               |                                      | 2b           |  |
| · · · · · · · · · · · · · · · · · · ·  | За               |                                      | 3b           |  |
|                                        | 4a               | · · · · ·                            | 4b           |  |
|                                        | 5a               |                                      | 5b           |  |
| ) 4,640                                | 6a               | -                                    | 6b           |  |
|                                        | فيبيك            | <u>.</u>                             | _ <b>i</b> i |  |
| 4,640                                  | A                | (00                                  | В            |  |
| Classified<br>(/                       | totals<br>A + B) | 4,740                                | c            |  |
| nymous contrib<br>(from box <b>A</b> , |                  | 0                                    | D            |  |
| tions from all so<br>((                | ources<br>C + D) | 4,740                                | E            |  |
| ontributions of n                      | noney            | 100 4,740                            | F            |  |
| ervices and disc<br>ugh loans and o    |                  | 4640<br>(boxes F + G must equal t    | G<br>Dox E)  |  |
| o made contrib<br>) or less in total   |                  | 3                                    | Н            |  |
|                                        |                  | \$ * 0                               | 1            |  |
|                                        |                  | receipts issued<br>sue tax receipts) |              |  |