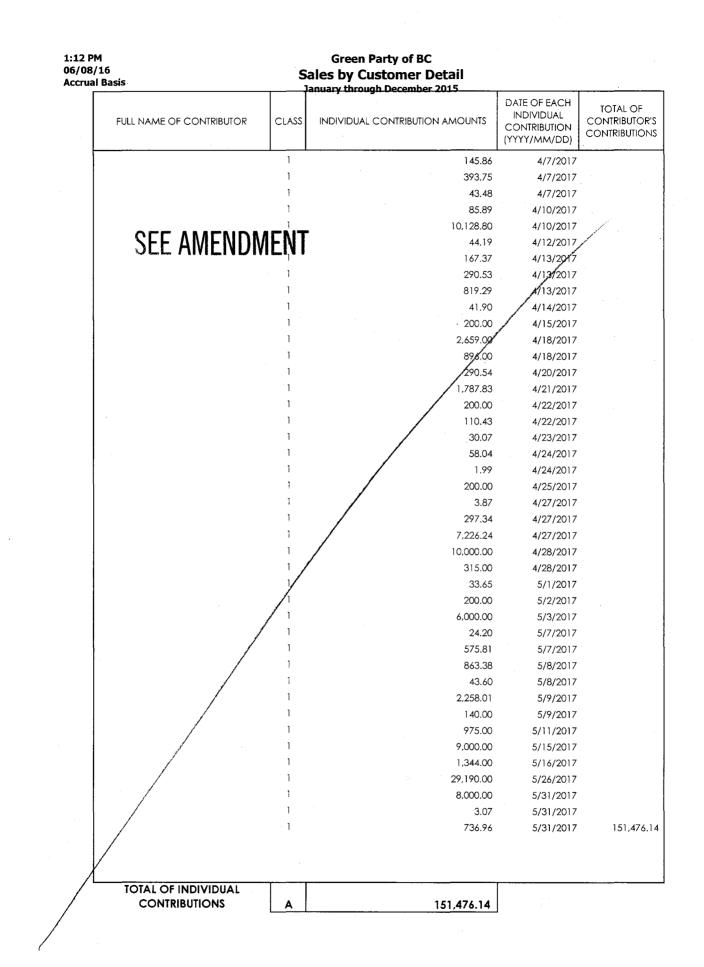

|                                            |  |
|                          | 1      | 736.96                       | 5/31/2017                                                  | 151,476.1                                  |  |
|                          | 1      | 3,000,00                     |                                                            | 154,476,1                                  |  |
| TOTAL OF INDIVIDUAL      | ·<br>· | ,                            |                                                            |                                            |  |
| CONTRIBUTIONS            | A      | 154,476.14 -151,476.14       |                                                            |                                            |  |



## **TRANSFERS RECEIVED**



| non-partisan Office of the Legi     | NAME OF FILING ENTITY<br>Jerry Kroll - Green Party - Vancouver Mount Pleasant | PAGE 1               |
|-------------------------------------|-------------------------------------------------------------------------------|----------------------|
| DATE OF<br>TRANSFER<br>(YYYY/MM/DD) | NAME OF ENTITY TRANSFERRING MONEY, GOODS OR SERVICES                          | VALUE OF<br>TRANSFER |
| 2017/01/17                          | Green Party                                                                   | 100                  |
| 2017/02/15                          | Green Party                                                                   | 200                  |
| 2017/02/28                          | Green Party