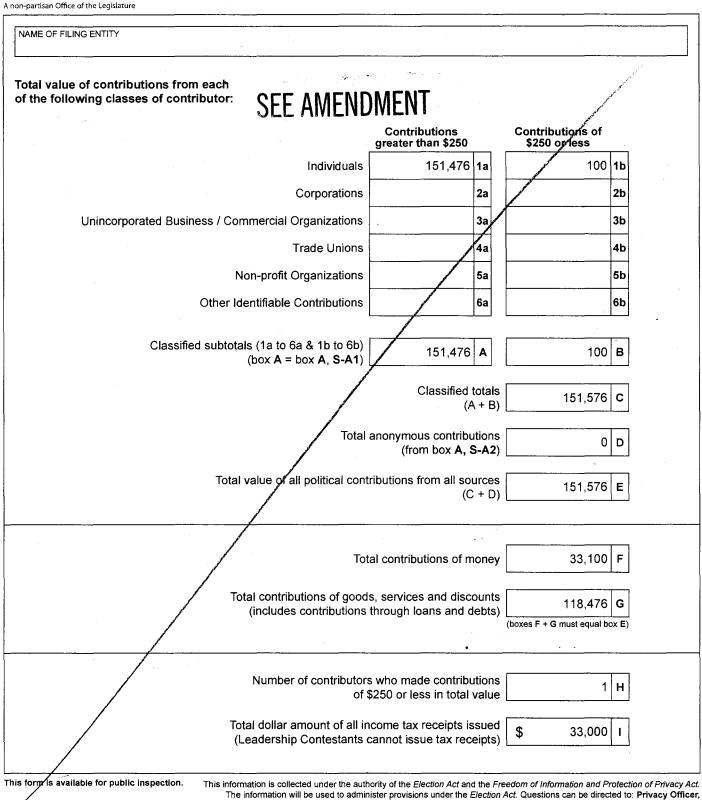

# **SEE AMENDMENT**

GENERAL VOTING DAY (YYYY / MM / DD) 2017/05/09

| NAME OF FILING ENTITY<br>Jerry Kroll - Green Party - Vancouver Mount Pleasant                                        |         |        |
|----------------------------------------------------------------------------------------------------------------------|---------|--------|
| Total value of political contributions from all sources (from box E on form Sm-C)                                    | 151,576 | 7      |
| Total transfers received (from box A on form S-T-Rcv)                                                                | 960     |        |
| Interest income                                                                                                      | 0       |        |
| Total gross fundraising function income not reported as political contributions<br>(from box E on form <b>Sm-</b> F) | 0       | •      |
| Candidate's nomination deposit refund                                                                                | 250     |        |
| Other income (describe)<br>Sale of t-shirts and umbrellas                                                            | 230     |        |
| Total Income (sum of above boxes)                                                                                    | 153,016 | Α      |
|                                                                                                                      | []      |        |
| Total value of election expenses subject to limits (from box A on form Sm-E)                                         | 68,641  |        |
| Total value of election expenses not subject to limits (from box <b>B</b> on form <b>Sm-E</b> )                      | 250     |        |
| Total value of other expenses (from box C on form Sm-E)                                                              | 27,183  |        |
| Total transfers given (from box A on form S-T-Giv)                                                                   | 56,832  |        |
| Total Expenditures (sum of above boxes)                                                                              | 152,906 | В      |
|                                                                                                                      |         | ······ |
| For Candidates Only                                                                                                  |         |        |
| Balance in campaign account as of date of report                                                                     | 990     | С      |
|                                                                                                                      |         |        |
|                                                                                                                      |         |        |