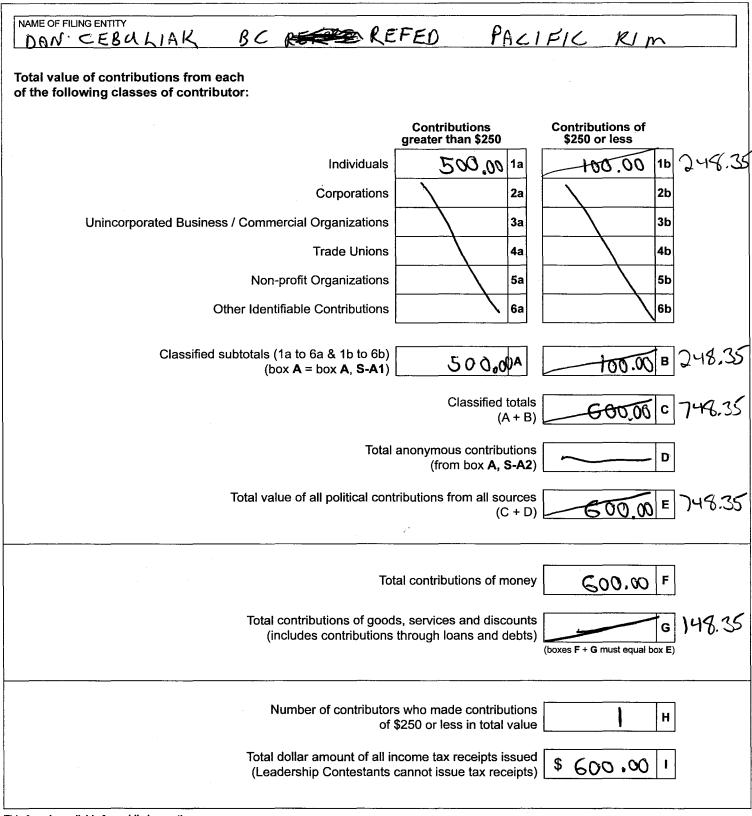

## STATEMENT OF ELECTION INCOME AND EXPENSES

**St-I&E-E** (15/07)

| A non-partisan Office of the Legislature                                                                  | GENERAL VOTING DAY (YYYY / MM / DD) |
|-----------------------------------------------------------------------------------------------------------|-------------------------------------|
| NAME OF FILING ENTITY  DAN CEBULIAK - BCREFED PARTY - PACIFIC-RIM                                         |                                     |
| Total value of political contributions from all sources (from box E on form Sm-C)                         | 500.00 748.35                       |
| Total transfers received (from box A on form S-T-Rcv)                                                     | 250.00                              |
| Interest income                                                                                           |                                     |
| Total gross fundraising function income not reported as political contributions (from box E on form Sm-F) |                                     |
| Candidate's nomination deposit refund                                                                     |                                     |
| Other income (describe)                                                                                   |                                     |
| Total Income (sum of above boxes)                                                                         | €00.00 A 998.3                      |
| Total value of election expenses subject to limits (from box A on form Sm-E)                              | 74835 666.40                        |
| Total value of election expenses not subject to limits (from box <b>B</b> on form <b>Sm-E</b> )           | 331.95                              |
| Total value of other expenses (from box C on form Sm-E)                                                   |                                     |
| Total transfers given (from box A on form S-T-Giv)                                                        |                                     |
| Total Expenditures (sum of above boxes)                                                                   | 748.35 B                            |
|                                                                                                           | 998,35                              |
| For Candidates Only                                                                                       |                                     |
| Balance in campaign account as of date of report                                                          | Ø c                                 |
|                                                                                                           |                                     |
|                                                                                                           |                                     |

## STATEMENT OF ELECTION INCOME AND EXPENSES

| l                                                                                                                        | 2017,05,09 |
|--------------------------------------------------------------------------------------------------------------------------|------------|
| NAME OF FILING ENTITY  DAN CEBULIAK - BCREFED PARTY - PACIFIC-RIM                                                        |            |
| Total value of political contributions from all sources (from box E on form Sm-C)                                        | 600.00     |
| Total transfers received (from box <b>A</b> on form <b>S-T-Rcy</b> )                                                     |            |
| Interest income                                                                                                          |            |
| Total gross fundraising function income not reported as political contributions (from box <b>F</b> on form <b>Sm-F</b> ) |            |
| Candidate's nomination deposit refund                                                                                    |            |
| Other income (describe)                                                                                                  |            |
| Total Income (sum of above boxes)                                                                                        | €00.80 A   |
|                                                                                                                          |            |
| Total value of election expenses subject to limits (from box A on form Sm-E)                                             | 748,35     |
| Total value of election expenses not subject to limits (from box <b>B</b> on form <b>Sm-E</b> )                          |            |
| Total value of other expenses (from box <b>C</b> on form <b>Sm-E</b> )                                                   |            |
| Total transfers given (from box A on form S-T-Giv)                                                                       |            |
| Total Expenditures (sum of above boxes)                                                                                  | 748.33B    |
|                                                                                                                          |            |
| For Candidates Only                                                                                                      |            |
| Balance in campaign account as of date of report                                                                         | <b>Ø</b> c |
| SEE A                                                                                                                    | AMENDMENT  |