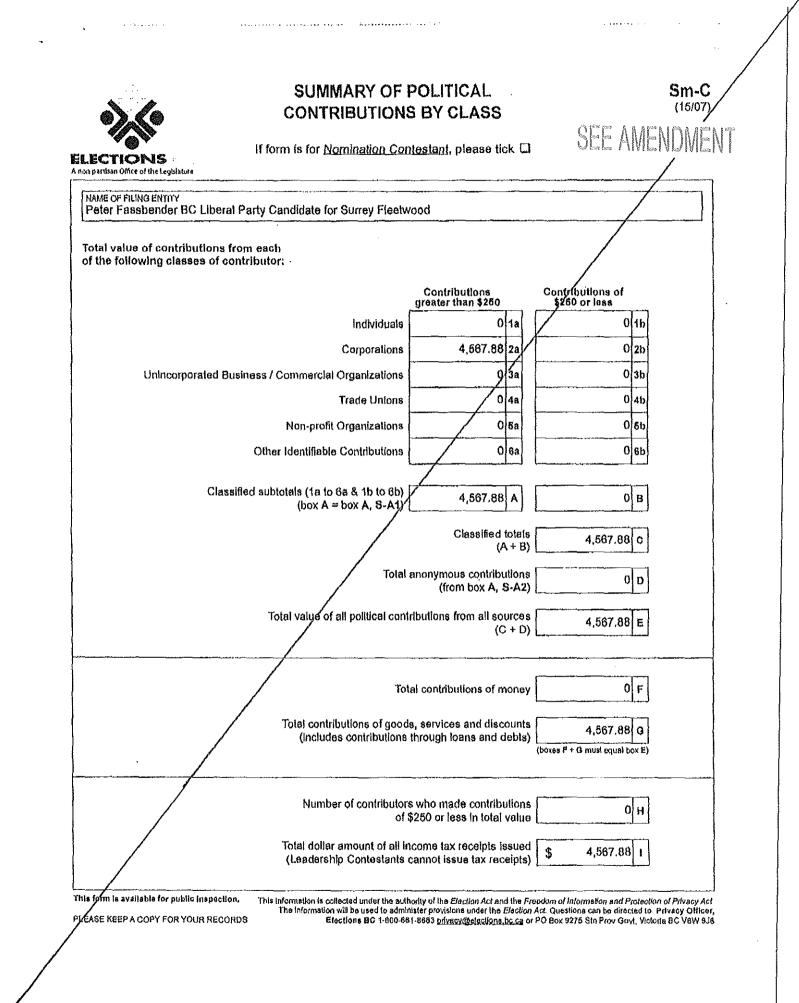

#### SUMMARY OF POLITICAL CONTRIBUTIONS BY CLASS

......

If form is for Nomination Contestant, please tick D IT HAS NOT BEEN AUDITED

THIS IS AN AMENDED FORM IT HAS NOT BEEN AUDITED

. .........

ELECTIONS A non-pardian Office of the Legislature

| al value of contributions from each<br>he following classes of contributor:                                                          |                                                    |                 |                                   |  |  |  |  |  |  |
|--------------------------------------------------------------------------------------------------------------------------------------|----------------------------------------------------|-----------------|-----------------------------------|--|--|--|--|--|--|
|                                                                                                                                      | Contributions<br>greater than \$250                |                 | Contributions of<br>\$260 or less |  |  |  |  |  |  |
| Individual                                                                                                                           | ş 0                                                | 1a              | 01b                               |  |  |  |  |  |  |
| Corporation                                                                                                                          | s 4,567.88                                         | 2a              | 0 2b                              |  |  |  |  |  |  |
| Unincorporated Business / Commercial Organization                                                                                    | s 0                                                | 3a              | 0 36                              |  |  |  |  |  |  |
| Trade Union                                                                                                                          | s 0                                                | 4a              | 0 45                              |  |  |  |  |  |  |
| Non-profil Organization                                                                                                              | s 0                                                | Ба              | 0 5b                              |  |  |  |  |  |  |
| Other Identifiable Contribution                                                                                                      | s 0                                                | 6a              | 0 6b                              |  |  |  |  |  |  |
| Classified subiotals (1a to 6a & 1b to 6t<br>(box A = box A, 8-A1                                                                    |                                                    | A               | 0 B                               |  |  |  |  |  |  |
|                                                                                                                                      | Classified (A                                      | totais<br>(+ B) | 4,567.88 C                        |  |  |  |  |  |  |
| Total anonymous contributions 0 D                                                                                                    |                                                    |                 |                                   |  |  |  |  |  |  |
| Total value of all political contributions from all sources (C + D) 4,567.88 E                                                       |                                                    |                 |                                   |  |  |  |  |  |  |
| 1                                                                                                                                    | otal contributions of m                            |                 | 0 F                               |  |  |  |  |  |  |
| Total contributions of goods, services and discounts (Includes contributions through loans and debts) (boxes F + G must equal box E) |                                                    |                 |                                   |  |  |  |  |  |  |
|                                                                                                                                      | ors who made contribu<br>If \$250 or less in total |                 | 0 H                               |  |  |  |  |  |  |
| Total dollar amount of all (Leadership Contestant                                                                                    |                                                    |                 | \$ 0 -4,567.88 1                  |  |  |  |  |  |  |