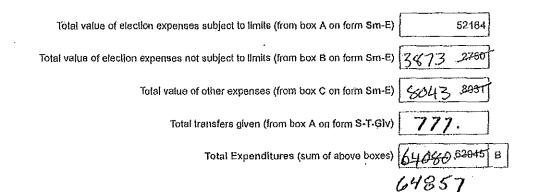

|
| Total transfers received (from box A on form S-T-Rov                                                        | 47983                                               |
| . Interest income                                                                                           | 3                                                   |
| Total gross fundraising function income not reported as political contributions<br>(from box E on form Sm-F |                                                     |
| Candidate's nomination denosit refund                                                                       | 250                                                 |

64858

А

С

Candidate's nomination deposit refund 250
Other income (describe)

Total Income (sum of above boxes)



For Candidates Only

Balance in campaign account as of date of report 18,784.59

This form is available for public inspection. PLEASE KEEP A COPY FOR YOUR RECORDS

This information is collected under the authority of the *Effection Act* and the *Freedom of Information and Protection of Privacy* Act. The information will be used to administer provisions under the *Effection Act*. Questions can be directed to: Privacy Qfiloer, Effections BC 1-800-661-6683 <u>novacratelencions by ca</u> or PO Box 9276 Sin Prov Govi, Victoria BC V8W 8J6

St-I&E-E (15/07)

| STATEMENT OF ELECTION<br>INCOME AND EXPENSES                                                  | St-I&E-I<br>(15/07