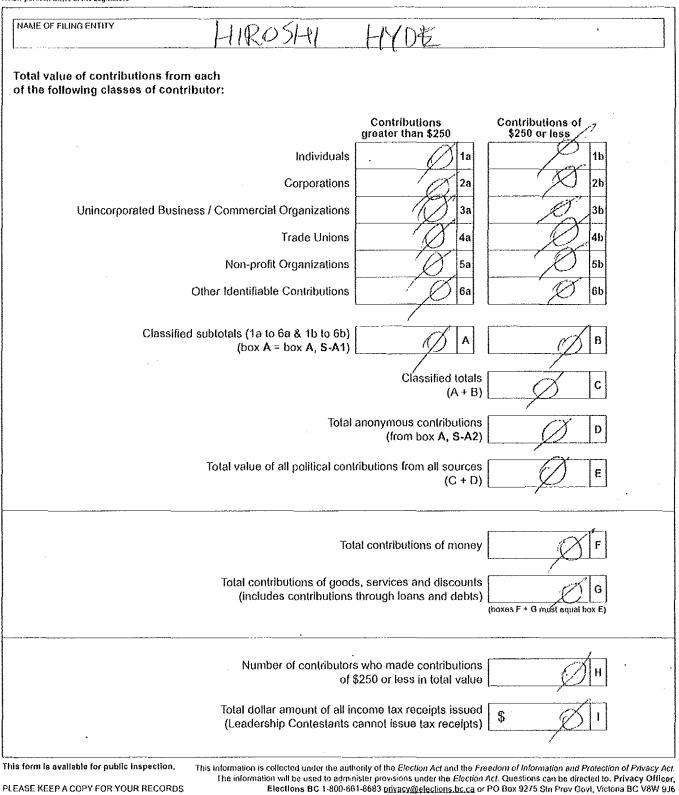

# SUMMARY OF POLITICAL CONTRIBUTIONS BY CLASS

Sm-C (15/07)

If form is for Nomination Contestant, please tick