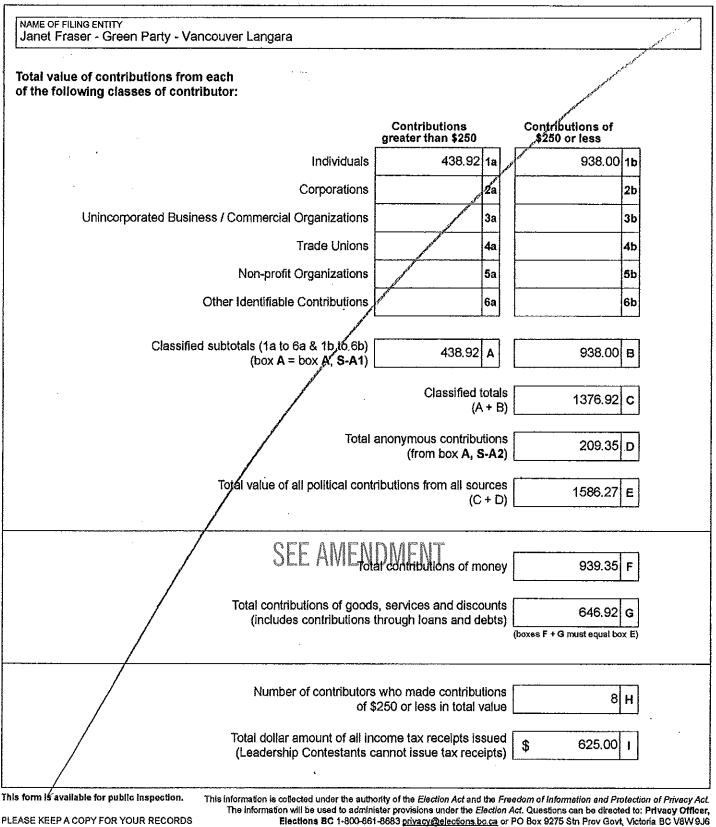

# SUMMARY OF POLITICAL CONTRIBUTIONS BY CLASS

If form is for Nomination Contestant, please tick  $\Box$ 

| I value of contributions from each<br>e following classes of contributor: |                                                |      |                                |           |
|---------------------------------------------------------------------------|------------------------------------------------|------|--------------------------------|-----------|
|                                                                           | Contributions greater than \$250               |      | Contributions<br>\$250 or less | of        |
| , individuals                                                             | 4/93,92-438.92                                 | a    | 907.22 938                     | .00 1b    |
| Corporations                                                              | 1                                              | ?a   | ·                              | 2b        |
| Unincorporated Business / Commercial Organizations                        |                                                | a    |                                | 3b        |
| Trade Unions                                                              | 4                                              | a    |                                | 4Ь        |
| Non-profit Organizations                                                  | E                                              | a    |                                | 5b        |
| Other Identifiable Contributions                                          | e                                              | ia   |                                | 6b        |
| Classified subtotals (1a to 6a & 1b to 6b)                                | 4/93. 92 438.92                                | 4    | 907.22 938:                    | 00 B      |
| (box A = box A, S-A1)                                                     | Classified to                                  | _]   |                                |           |
|                                                                           |                                                | + B) | 1401,14 1376.                  | 92 C      |
| Total                                                                     | anonymous contributi<br>(from box <b>A, S-</b> |      | 209.                           | 35 D      |
| Total value of all political conti                                        | ributions from all sour<br>(C f                |      | 1610+494588;                   | 27 E      |
| Tota                                                                      | al contributions of mo                         | ney  | 939.                           | 35 F      |
| Total contributions of goods<br>(includes contributions i                 |                                                |      | 671.14 648.                    | 92 G      |
|                                                                           |                                                |      | (boxes F + G must equi         | al box E) |
| Number of contributors                                                    |                                                | 5    | 9                              | вн        |
|                                                                           | 250 or less in total va                        |      | /                              | · [ · · ] |
| Total dollar amount of all in<br>(Leadership Contestants c                |                                                |      | \$ 625.                        | 1 00      |

.....

**Sm-C** (15/07)