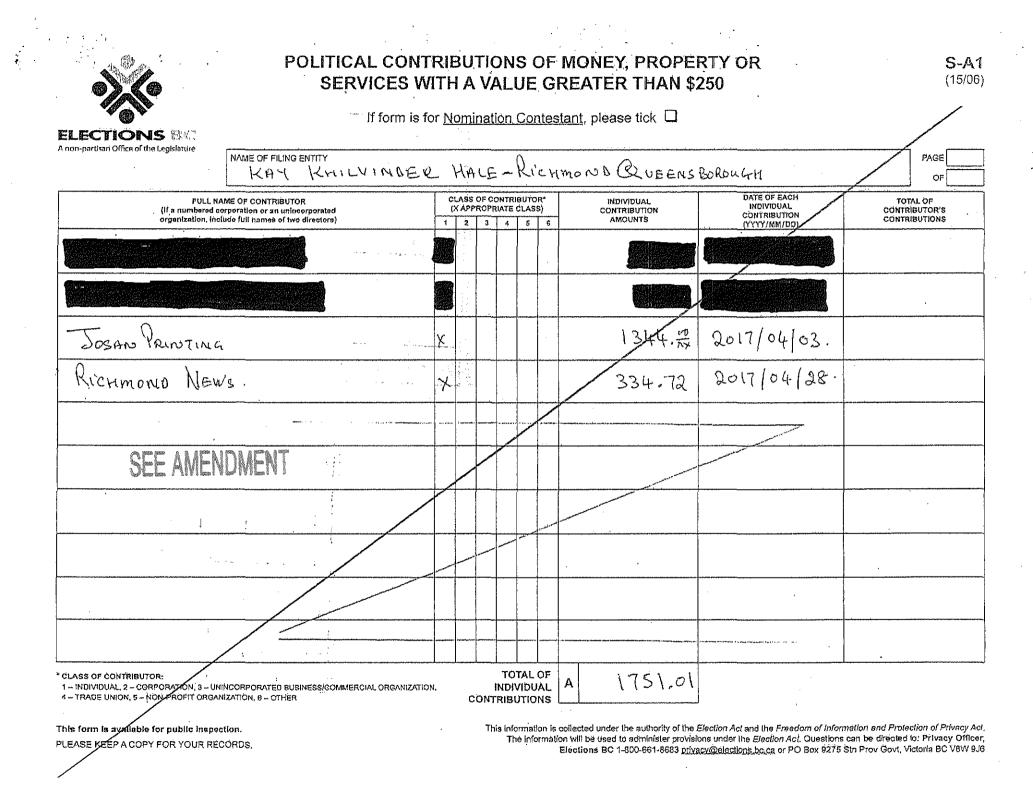

PLEASE KEEP A COPY FOR YOUR RECORDS

| <b>%</b>                                                                                                                                                                                                                                                                                                                                                                                                                                                                                                                                                                                                                                                                                                                                                                                                                                                                                                                                                                                                                                                                                                                                                                                                                                                 |                                                                                                     |                                            |
|----------------------------------------------------------------------------------------------------------------------------------------------------------------------------------------------------------------------------------------------------------------------------------------------------------------------------------------------------------------------------------------------------------------------------------------------------------------------------------------------------------------------------------------------------------------------------------------------------------------------------------------------------------------------------------------------------------------------------------------------------------------------------------------------------------------------------------------------------------------------------------------------------------------------------------------------------------------------------------------------------------------------------------------------------------------------------------------------------------------------------------------------------------------------------------------------------------------------------------------------------------|-----------------------------------------------------------------------------------------------------|--------------------------------------------|
| ELECTIONS                                                                                                                                                                                                                                                                                                                                                                                                                                                                                                                                                                                                                                                                                                                                                                                                                                                                                                                                                                                                                                                                                                                                                                                                                                                | SEE AMENDMENT                                                                                       | GENERAL VOTING DAY (YYYY/N<br>2917/05/0    |
| NAME OF FILING ENTITY KA                                                                                                                                                                                                                                                                                                                                                                                                                                                                                                                                                                                                                                                                                                                                                                                                                                                                                                                                                                                                                                                                                                                                                                                                                                 | Y KHILVINDER HALE - RICHMON                                                                         | D QUEENS BOROUGH                           |
| Total value of                                                                                                                                                                                                                                                                                                                                                                                                                                                                                                                                                                                                                                                                                                                                                                                                                                                                                                                                                                                                                                                                                                                                                                                                                                           | political contributions from all sources (from box E on form Sm-                                    | ¢/                                         |
|                                                                                                                                                                                                                                                                                                                                                                                                                                                                                                                                                                                                                                                                                                                                                                                                                                                                                                                                                                                                                                                                                                                                                                                                                                                          | Total transfers received (from box A on form S-T Ro                                                 | .v)                                        |
|                                                                                                                                                                                                                                                                                                                                                                                                                                                                                                                                                                                                                                                                                                                                                                                                                                                                                                                                                                                                                                                                                                                                                                                                                                                          | Interest incor                                                                                      | ne                                         |
| Total gross                                                                                                                                                                                                                                                                                                                                                                                                                                                                                                                                                                                                                                                                                                                                                                                                                                                                                                                                                                                                                                                                                                                                                                                                                                              | fundraising function income not reported as political contribution<br>(from box E on form <b>Sm</b> |                                            |
|                                                                                                                                                                                                                                                                                                                                                                                                                                                                                                                                                                                                                                                                                                                                                                                                                                                                                                                                                                                                                                                                                                                                                                                                                                                          | Candidate's nomination deposit refu                                                                 | nd                                         |
| Other income                                                                                                                                                                                                                                                                                                                                                                                                                                                                                                                                                                                                                                                                                                                                                                                                                                                                                                                                                                                                                                                                                                                                                                                                                                             | e (describe)                                                                                        |                                            |
|                                                                                                                                                                                                                                                                                                                                                                                                                                                                                                                                                                                                                                                                                                                                                                                                                                                                                                                                                                                                                                                                                                                                                                                                                                                          | Total Income (sum of above boxe                                                                     | es) A                                      |
|                                                                                                                                                                                                                                                                                                                                                                                                                                                                                                                                                                                                                                                                                                                                                                                                                                                                                                                                                                                                                                                                                                                                                                                                                                                          |                                                                                                     |                                            |
|                                                                                                                                                                                                                                                                                                                                                                                                                                                                                                                                                                                                                                                                                                                                                                                                                                                                                                                                                                                                                                                                                                                                                                                                                                                          | e of election expenses subject to limits (from box A on form Sm                                     |                                            |
| Total value of                                                                                                                                                                                                                                                                                                                                                                                                                                                                                                                                                                                                                                                                                                                                                                                                                                                                                                                                                                                                                                                                                                                                                                                                                                           | election expenses not subject to limits (from box B on form Sm                                      |                                            |
|                                                                                                                                                                                                                                                                                                                                                                                                                                                                                                                                                                                                                                                                                                                                                                                                                                                                                                                                                                                                                                                                                                                                                                                                                                                          | Total value of other expenses (from box C on form Sm-                                               | · []                                       |
|                                                                                                                                                                                                                                                                                                                                                                                                                                                                                                                                                                                                                                                                                                                                                                                                                                                                                                                                                                                                                                                                                                                                                                                                                                                          | Total transfers given (from box A on form S-T-G                                                     |                                            |
|                                                                                                                                                                                                                                                                                                                                                                                                                                                                                                                                                                                                                                                                                                                                                                                                                                                                                                                                                                                                                                                                                                                                                                                                                                                          | Total Expenditures (sum of above boxe                                                               | 2,455.01 B                                 |
|                                                                                                                                                                                                                                                                                                                                                                                                                                                                                                                                                                                                                                                                                                                                                                                                                                                                                                                                                                                                                                                                                                                                                                                                                                                          | /                                                                                                   |                                            |
| For Candidates Only                                                                                                                                                                                                                                                                                                                                                                                                                                                                                                                                                                                                                                                                                                                                                                                                                                                                                                                                                                                                                                                                                                                                                                                                                                      |                                                                                                     |                                            |
|                                                                                                                                                                                                                                                                                                                                                                                                                                                                                                                                                                                                                                                                                                                                                                                                                                                                                                                                                                                                                                                                                                                                                                                                                                                          | Balance in campaign account as of date of rep                                                       | ort C                                      |
|                                                                                                                                                                                                                                                                                                                                                                                                                                                                                                                                                                                                                                                                                                                                                                                                                                                                                                                                                                                                                                                                                                                                                                                                                                                          |                                                                                                     |                                            |
|                                                                                                                                                                                                                                                                                                                                                                                                                                                                                                                                                                                                                                                                                                                                                                                                                                                                                                                                                                                                                                                                                                                                                                                                                                                          |                                                                                                     |                                            |
| This form is available for public inspective for the second state of the second s | The information will be used to administer provisions under the Elect                               | on Act. Questions can be directed to: Priv |