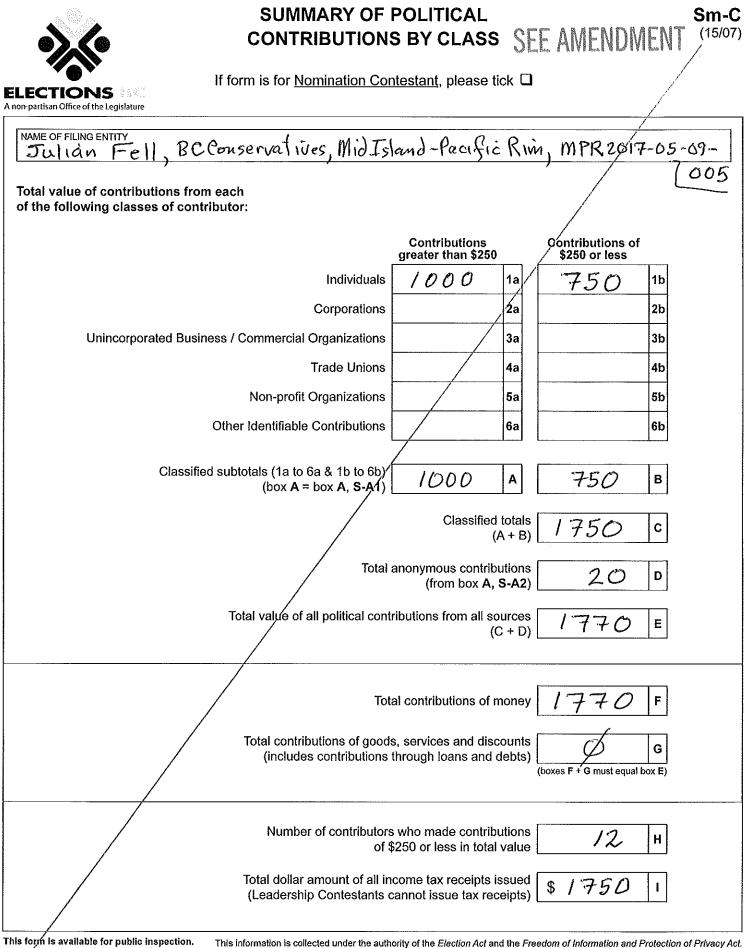

## SUMMARY OF POLITICAL CONTRIBUTIONS BY CLASS

If form is for Nomination Contestant, please tick

| <b>%</b>                         |           |  |
|----------------------------------|-----------|--|
| <b>ELECTIONS</b>                 |           |  |
| A non-partisan Office of the Leg | gislature |  |

|                                                                                                                                      | · · · ·                                       |         |                                   |                                        |  |  |  |
|--------------------------------------------------------------------------------------------------------------------------------------|-----------------------------------------------|---------|-----------------------------------|----------------------------------------|--|--|--|
| NAME OF FILING ENTITY<br>Julian Fell, BCConservatives, MidIs                                                                         | land-Pacific                                  | Rim     | n, MPR2017                        |                                        |  |  |  |
| Total value of contributions from each of the following classes of contributor:                                                      |                                               |         |                                   | 005                                    |  |  |  |
|                                                                                                                                      | Contributions<br>greater than \$250           |         | Contributions of<br>\$250 or less |                                        |  |  |  |
| (433 Individuals                                                                                                                     | 1000                                          | 1a      | 750                               | 1b                                     |  |  |  |
| Corporations                                                                                                                         |                                               | 2a      |                                   | 2b                                     |  |  |  |
| Unincorporated Business / Commercial Organizations                                                                                   |                                               | 3a      |                                   | 3b                                     |  |  |  |
| Trade Unions                                                                                                                         |                                               | 4a      |                                   | 4b                                     |  |  |  |
| Non-profit Organizations                                                                                                             |                                               | 5a      |                                   | 5b                                     |  |  |  |
| Other Identifiable Contributions                                                                                                     |                                               | 6a      |                                   | 6b                                     |  |  |  |
|                                                                                                                                      |                                               |         |                                   | ······································ |  |  |  |
| Classified subtotals (1a to 6a & 1b to 6b)<br>(box A = box A, S-A1)                                                                  | -1000-                                        | Α       | 750                               | В                                      |  |  |  |
|                                                                                                                                      | / 4/33<br>Classified                          | totals  | 1750                              |                                        |  |  |  |
|                                                                                                                                      | (/                                            | λ+B)    | 2183                              | С                                      |  |  |  |
| Total                                                                                                                                | anonymous contribu<br>(from box A, s          |         | 20                                | D                                      |  |  |  |
| Total value of all political contributions from all sources $(C + D)$ $\begin{bmatrix} -1 - 7 - 7 - 6 \\ -2 - 2 - 6 \end{bmatrix}$ E |                                               |         |                                   |                                        |  |  |  |
| To                                                                                                                                   | tal contributions of n                        | noney   | 1770                              | F                                      |  |  |  |
| Total contributions of good<br>(includes contributions                                                                               |                                               |         | (boxes F + G must equal b         | G<br>xxx E)                            |  |  |  |
| Number of contributor<br>of                                                                                                          | s who made contribu<br>\$250 or less in total |         | 12                                | Н                                      |  |  |  |
| Total dollar amount of all ir<br>(Leadership Contestants                                                                             |                                               |         | \$ 1750                           | 1                                      |  |  |  |
| This form is available for public inspection. This information is collected under the auth                                           | pority of the Flection Act an                 | the Fre | edom of Information and P         | Protection of Privacy Act              |  |  |  |