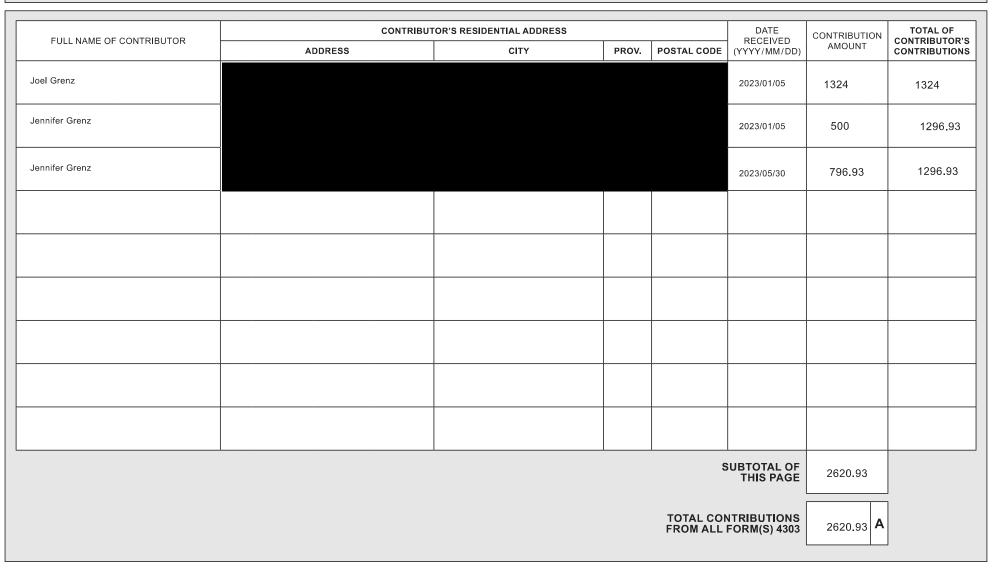

#### CAMPAIGN CONTRIBUTIONS WITH A TOTAL VALUE OF \$100 OR MORE

**4303** (22/03)

#### LOCAL ELECTIONS CANDIDATE

| NAME OF CANDIDATE                     | PAGE | 1 |
|---------------------------------------|------|---|
| Joel Grenz                            | OF   | 1 |
| Attach additional forms if necessary. |      |   |