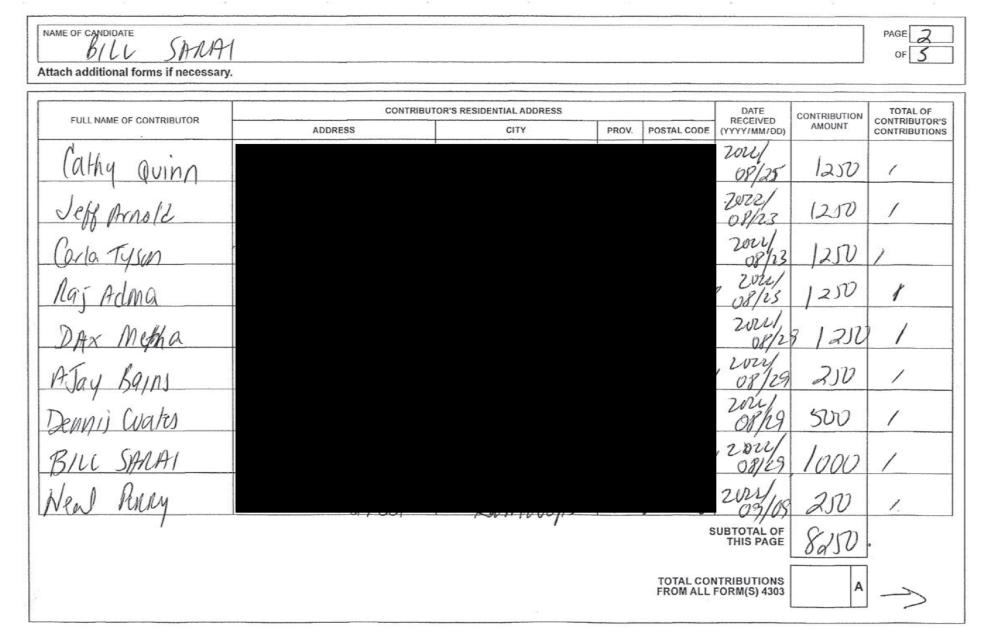

#### **CAMPAIGN CONTRIBUTIONS WITH A TOTAL VALUE OF \$100 OR MORE**

LOCAL ELECTIONS CANDIDATE

**4303** (22/03)

| NAME OF CANDIDATE BILL SAN            | AI         |                                       | 1000 44     |                                  |                        | PAGE                                       |
|---------------------------------------|------------|---------------------------------------|-------------|----------------------------------|------------------------|--------------------------------------------|
| Attach additional forms if necessary. |            |                                       | 增长 自美的      |                                  | is in such the         |                                            |
| FULL NAME OF CONTRIBUTOR              | CONTRIBUTO | R'S RESIDENTIAL ADDRESS<br>CITY PROV. | POSTAL CODE | DATE<br>RECEIVED<br>(YYYY/MM/DD) | CONTRIBUTION<br>AMOUNT | TOTAL OF<br>CONTRIBUTOR'S<br>CONTRIBUTIONS |
| Caroline Daly                         |            |                                       |             | 2012                             | 250                    | 1                                          |
| Ed Lapierre                           |            |                                       |             | 2012/<br>08/11                   | 1250                   | 1                                          |
| Brian Philbeam                        |            |                                       |             | 2022/                            | 1250                   | 1                                          |
| Brendlan shaw                         |            |                                       |             | 2022                             | 1000                   | 1                                          |
| PUN Fand cett                         |            |                                       |             | \$ 2022                          | 1200                   | 1                                          |
| Caitlin Reed.                         |            |                                       |             | 022-08-23<br>AS 068              | 1250                   | !                                          |
| GARY Reed .                           |            |                                       |             | 12-08-25<br>ASCHO                | 1250                   | /                                          |
| Brandon Colli                         |            |                                       |             | 2022/                            | 1250                   | 1                                          |
| Rand: Lintun                          |            |                                       |             | 2022/11                          | 1250                   | 1                                          |
| and the second of the                 |            |                                       | S           | UBTOTAL OF<br>THIS PAGE          | 9950                   | -                                          |
|                                       |            |                                       | TOTAL CON   | TRIBUTIONS<br>FORM(S) 4303       | A                      | -7                                         |