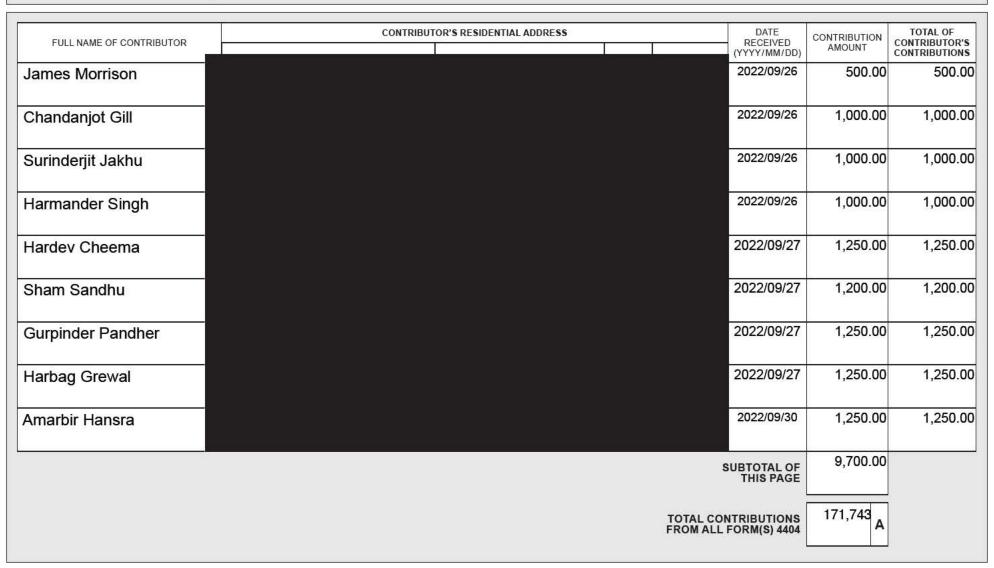

| FULL NAME OF CONTRIBUTOR | CONTRIBUTOR'S RESIDENTIAL ADDRESS |      |       |             |                             | CONTRIBUTION | TOTAL OF CONTRIBUTOR'S |
|--------------------------|-----------------------------------|------|-------|-------------|-----------------------------|--------------|------------------------|
| FULL NAME OF CONTRIBUTOR | ADDRESS                           | CITY | PROV. | POSTAL CODE | RECEIVED<br>(YYYY/MM/DD)    | AMOUNT       | CONTRIBUTIONS          |
| Barbara Martens          |                                   |      |       |             | 2022/08/12                  | 1,250.00     | 1,250.00               |
| Marlene Baardsen         |                                   |      |       |             | 2022/08/19                  | 1,239.00     | 1,239.00               |
| Paul Baardsen            |                                   |      |       |             | 2022/08/19                  | 1,200.00     | 1,200.00               |
| Scott Thompson           |                                   |      |       |             | 2022/08/19                  | 300.00       | 300.00                 |
| Surinder Sidhu           |                                   |      |       |             | 2022/08/22                  | 1,250.00     | 1,250.00               |
| Gulzar Cheema            |                                   |      |       |             | 2022/08/22                  | 1,250.00     | 1,250.00               |
| Harinderjeet Cheema      |                                   |      |       |             | 2022/08/22                  | 1,250.00     | 1,250.00               |
| Kuljit Minhas            |                                   |      |       |             | 2022/08/22                  | 500.00       | 500.00                 |
| Parveen Bharti           |                                   |      |       |             | 2022/08/22                  | 500.00       | 500.00                 |
|                          |                                   |      |       | \$          | SUBTOTAL OF<br>THIS PAGE    | 8,739.00     | 8                      |
|                          |                                   |      |       | TOTAL CON   | ITRIBUTIONS<br>FORM(S) 4404 | 171,743 A    |                        |