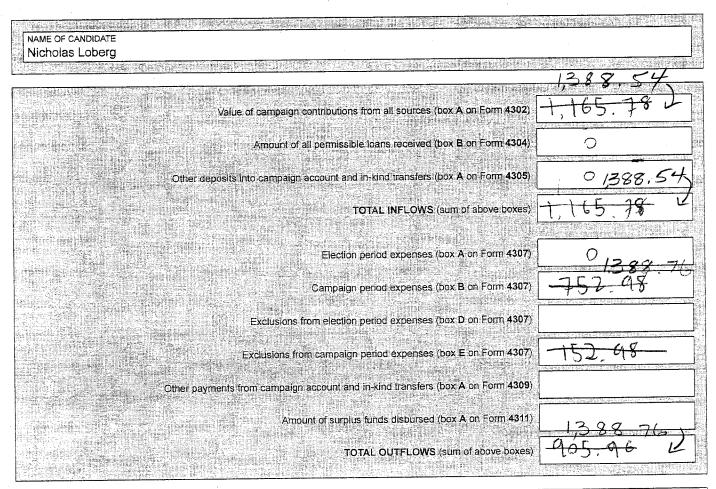

#### 4302 - SUMMARY OF CAMPAIGN CONTRIBUTIONS LOCAL ELECTIONS CANDIDATE

(18/01)

NAME OF CANDIDATE Nicholas Loberg Campaign contributions include monetary and in-kind contributions. Campaign contributions from the candidate must be reported in the same way as contributions from other sources. Do not include anonymous contributions with contributions less than \$100.

| Number of contributors who gave less than \$100 # | Total contributions of less: than \$100          | \$ -2 - 30.00            |
|---------------------------------------------------|--------------------------------------------------|--------------------------|
| Number of anonymous contributors #                | -2-0 Anonymous contributions                     | \$-30. Ø                 |
|                                                   | Significant contributions (box A from Form 4303) | 1358,54                  |
|                                                   | TOTAL CONTRIBUTIONS                              | \$ <del>1,165.78</del> A |

# 4303 - SIGNIFICANT CONTRIBUTORS (\$100 OR MORE) LOCAL ELECTIONS CANDIDATE

| FULL NAME OF CONTRIBUTOR<br>(List only one name per contribution) | DATE OF<br>CONTRIBUTION<br>(YYYY/MM/DD) | \$ VALUE OF<br>CONTRIBUTION           | RESIDENTIAL ADDRESS OF CONTRIBUTOR |
|-------------------------------------------------------------------|-----------------------------------------|---------------------------------------|------------------------------------|
| Maggie Loberg                                                     | 2018/09/2                               | \$ 350                                |                                    |
| Barbara Ravel! PE                                                 | 2018/04/2                               | 8                                     |                                    |
| Joe Fumich                                                        | 2013/10/01                              | 160.78                                |                                    |
| Gord Dumka                                                        | 2018/00/2                               | 475                                   | -                                  |
| Nicholas Loberg                                                   | 2013/10/10                              | 152.98                                |                                    |
| Nicholas Loberg                                                   | 2018/10/20                              | 69.78                                 |                                    |
|                                                                   |                                         |                                       |                                    |
|                                                                   |                                         |                                       |                                    |
|                                                                   |                                         | · · · · · · · · · · · · · · · · · · · |                                    |
|                                                                   |                                         |                                       |                                    |
|                                                                   |                                         |                                       |                                    |
|                                                                   |                                         |                                       |                                    |
|                                                                   |                                         | 1358.54                               |                                    |
|                                                                   | SUBTOTAL OF<br>THIS PAGE                | 1,135,78                              |                                    |
| TOTAL<br>FROM A                                                   | CONTRIBUTIONS                           | 1,358,34<br>1,135-78A                 |                                    |

# 4307 - SUMMARY OF ELECTION EXPENSES

A non-partisan Office of the Legislature

LOCAL ELECTIONS CANDIDATE

| NAME OF CANDIDATE                                                                                                                                                                                                                |                                                                    | 1.                                                                  |
|----------------------------------------------------------------------------------------------------------------------------------------------------------------------------------------------------------------------------------|--------------------------------------------------------------------|---------------------------------------------------------------------|
| Nicholas Loberg                                                                                                                                                                                                                  |                                                                    |                                                                     |
| lection Period Expenses - Report the value of all goods and services used<br>ampaign Period Expenses - Report the value of all goods and services us<br>goods and services were used in both periods, report the full amount use | ed in the campaign perio                                           | od.<br>campaign signs).                                             |
|                                                                                                                                                                                                                                  | ELECTION PERIOD<br>EXPENSES<br>(JANUARY 1 –<br>SEPTEMBER 21, 2018) | CAMPAIGN PERIOD<br>EXPENSES<br>(SEPTEMBER 22 -<br>OCTOBER 20, 2018) |
| Signs and billboards                                                                                                                                                                                                             |                                                                    | \$-560-00-720                                                       |
| Value of reused signs                                                                                                                                                                                                            |                                                                    |                                                                     |
| Brochures, pamphlets and flyers                                                                                                                                                                                                  |                                                                    | \$ 123.20                                                           |
| Newspaper, magazine and journal                                                                                                                                                                                                  |                                                                    |                                                                     |
| Internet                                                                                                                                                                                                                         |                                                                    | # 69.78                                                             |
| Radio                                                                                                                                                                                                                            |                                                                    |                                                                     |
| Television                                                                                                                                                                                                                       |                                                                    |                                                                     |
| Other advertising                                                                                                                                                                                                                |                                                                    | 5 69.78                                                             |
|                                                                                                                                                                                                                                  |                                                                    |                                                                     |
| Bank fees                                                                                                                                                                                                                        |                                                                    |                                                                     |
| Courier and postage                                                                                                                                                                                                              |                                                                    |                                                                     |
| Rent, insurance and utilities                                                                                                                                                                                                    |                                                                    | <u> </u>                                                            |
| Furniture and equipment                                                                                                                                                                                                          |                                                                    |                                                                     |
| Office supplies<br>Salaries and wages                                                                                                                                                                                            |                                                                    |                                                                     |
| Salaries and wages<br>Professional services                                                                                                                                                                                      |                                                                    | 475.00                                                              |
| Other campaign administration expenses                                                                                                                                                                                           |                                                                    | + / 3,00                                                            |
|                                                                                                                                                                                                                                  |                                                                    | gL                                                                  |
| Conventions and meetings                                                                                                                                                                                                         |                                                                    |                                                                     |
| Other campaign related functions                                                                                                                                                                                                 |                                                                    |                                                                     |
| Research and polling                                                                                                                                                                                                             |                                                                    |                                                                     |
|                                                                                                                                                                                                                                  |                                                                    |                                                                     |
| Other expenses (describe)                                                                                                                                                                                                        |                                                                    | 1200 71                                                             |
| TOTAL EXPENSES                                                                                                                                                                                                                   |                                                                    | 1288,16                                                             |
| TOTAL EXPENSES                                                                                                                                                                                                                   | A                                                                  | 152,48 B                                                            |
| CAMPAIGN P                                                                                                                                                                                                                       | PERIOD EXPENSE LIMIT                                               | \$99,825.28 C                                                       |
| EXCLUSIONS THAT MUST BE REPORTED                                                                                                                                                                                                 | ELECTION PERIOD                                                    | CAMPAIGN PERIOD                                                     |
| Personal election expenses                                                                                                                                                                                                       |                                                                    | -152.48-                                                            |
| Financial agent services                                                                                                                                                                                                         |                                                                    |                                                                     |
| Legal and accounting services                                                                                                                                                                                                    |                                                                    |                                                                     |
| Interest on loans for election expenses.                                                                                                                                                                                         |                                                                    |                                                                     |
|                                                                                                                                                                                                                                  |                                                                    |                                                                     |
| TOTAL EXCLUSIONS                                                                                                                                                                                                                 | D                                                                  | -152-95 E                                                           |