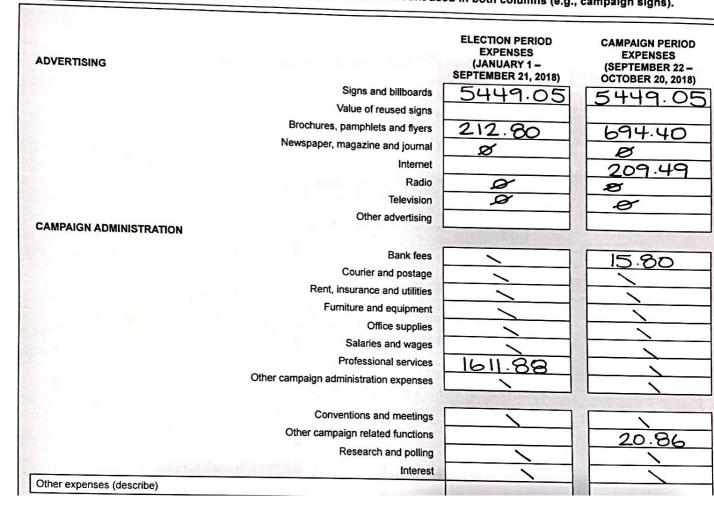

# 4307 - SUMMARY OF ELECTION EXPENSES

(18/01)

LOCAL ELECTIONS CANDIDATE

NAME OF CANDIDATE

STACEY WAKELIN

Election Period Expenses - Report the value of all goods and services used in the election period. Campaign Period Expenses - Report the value of all goods and services used in the campaign period. If goods and services were used in both periods, report the full amount used in both columns (e.g., campaign signs).