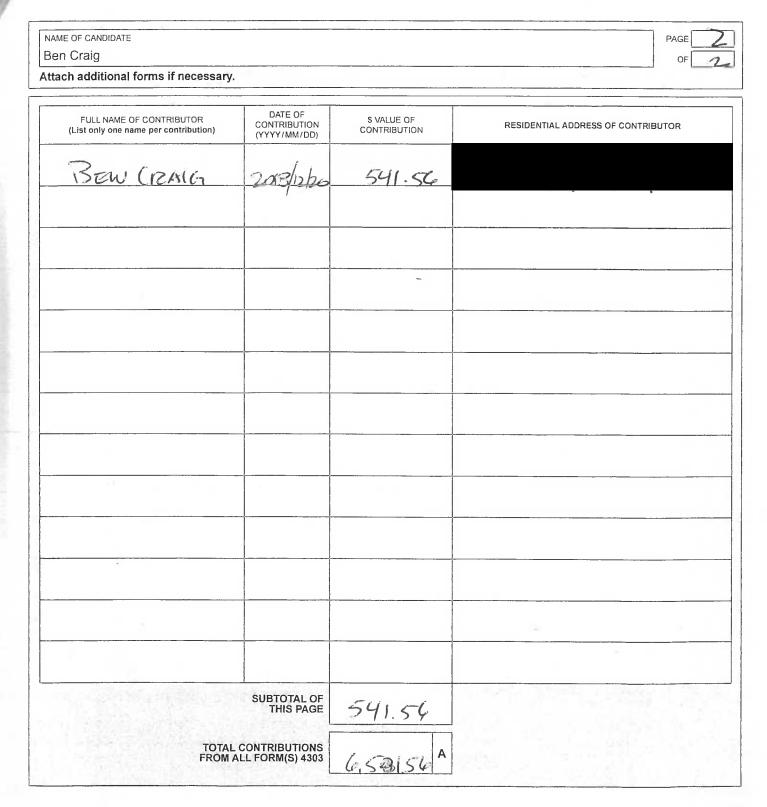

### 4303 - SIGNIFICANT CONTRIBUTORS (\$100 OR MORE) LOCAL ELECTIONS CANDIDATE

DATE OF

1

CONTRIBUTION RESIDENTIAL ADDRESS OF CONTRIBUTOR (List only one name per contribution) CONTRIBUTION (YYYY/MM/DD) )OHN GILLOVR SEPIO 100 SEPIO 500 DME PERRY BITA MALIDI SEPIT 1200 LISA CRAIG DCTIL 200 ROBERT CRAIG SEP17 200 SEPIT NICPAOLLELA 1,000 RAY CURTIS SEPZO 1,200 DAW CRAIG SEP 20 250 CILVDY (RAIG DCT4 190 RYAN LUCY 00+16 250 JOHN GOOP 500 OCT 19 KEVIN LAMDEN DETZZ 400 SUBTOTAL OF THIS PAGE 6,040 TOTAL CONTRIBUTIONS Α FROM ALL FORM(S) 4303 6.531.56

\$ VALUE OF

ELECTIONS A non-partisan Office of the Legislature

PAGE

OF