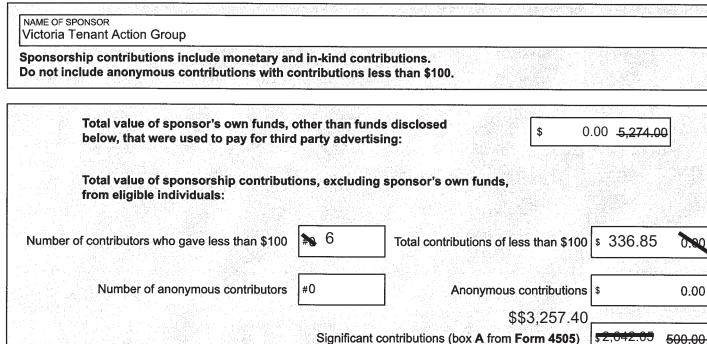

# 4504 - SUMMARY OF SPONSORSHIP CONTRIBUTIONS

LOCAL ELECTIONS THIRD PARTY SPONSOR

| \$\$3,257.40                                                                        |                                         |
|-------------------------------------------------------------------------------------|-----------------------------------------|
| Significant contributions (box A from Form 4505)                                    | <del>\$2,042.05</del> <del>500.00</del> |
| \$3.594.25                                                                          |                                         |
| 人名法布尔 网络美国人名德尔 网络海豚属 化分析性 法法公共任何 法法公司 法律规律 化合成合成 化合成合成合成合成合成合成合成合成合成 网络马马斯 化乙酰氨酸医乙酰 | <del>\$2,042.05</del> 500.00 A          |
|                                                                                     |                                         |